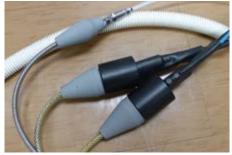

Orbitalum-to-AMI Weld Head Cable Set

Arc Machines (AMI) Weld Head Connected to Orbitalum OM 165CA Orbital Welding Power Supply

AMI Adapter Cable Connections feature protective sleeves

AMI Adapter Handheld Weld Head Selector (Right) with Optional Remote (Left)