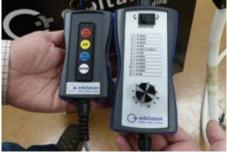

### **Optional Remote Control Features**

- Start / Stop
- Gas Energize / DeEnergize Button
- Home Position Button
- Motor Jog button

| MODEL                             | DESCRIPTION                                                                                                                                                                 | CODE          |
|-----------------------------------|-----------------------------------------------------------------------------------------------------------------------------------------------------------------------------|---------------|
| AMI Adapter<br>Water Cooled Heads | Enables use of Arc Machines International (AMI) water-<br>cooled orbital welding weld heads on an Orbitalum Orbital<br>Welding Automatic Power Supply such as the OM 165CA. | 0T871.030.025 |
| AMI Adapter<br>Air Cooled Heads   | Enables use of Arc Machines International (AMI) air-cooled<br>orbital welding weld heads on an Orbitalum Orbital Welding<br>Automatic Power Supply such as the OM 165CA.    | 0T871.030.026 |
| AMI Remote for adapter cable      | Optional remote control for use with AMI-to-Orbitalum<br>Adapter sets.                                                                                                      | 0T871.050.036 |

Orbitalum-to-AMI Weld Head Cable Set

Arc Machines (AMI) Weld Head Connected to Orbitalum OM 165CA Orbital Welding Power Supply

AMI Adapter Cable Connections feature protective sleeves

AMI Adapter Handheld Weld Head Selector (Right) with Optional Remote (Left)