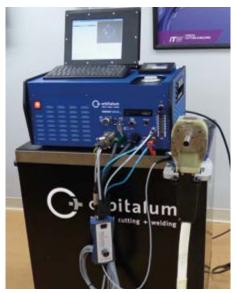

Orbitalum-to-AMI Weld Head Cable Set

Arc Machines (AMI) Weld Head Connected to Orbitalum OM 165CA Orbital Welding Power Supply

AMI Adapter Cable Connections feature protective sleeves

AMI Adapter Handheld Weld Head Selector (Right) with Optional Remote (Left)